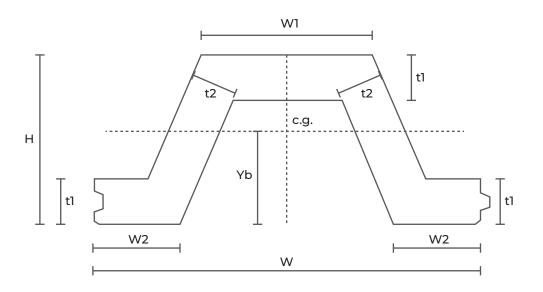

**CORRUGATED SHAPE PROFILE: TYPES & PROPERTIES** 

| Type & Sizes : |           |         |         |         |         |                        |  |
|----------------|-----------|---------|---------|---------|---------|------------------------|--|
| H (mm)         | W (mm)    | W1 (mm) | W2 (mm) | t1 (mm) | t2 (mm) | Length (mm)            |  |
| 450            | 1000/1200 | 485     | 220     | 120     | 120     | 6m, 7.5m, 9m, 12m      |  |
| 500            | 1200      | 500     | 250     | 150     | 135     | 6m, 7.5m, 9m, 12m, 15m |  |
| 600            | 1200      | 600     | 265     | 165     | 135     | 9m, 12m, 15m           |  |