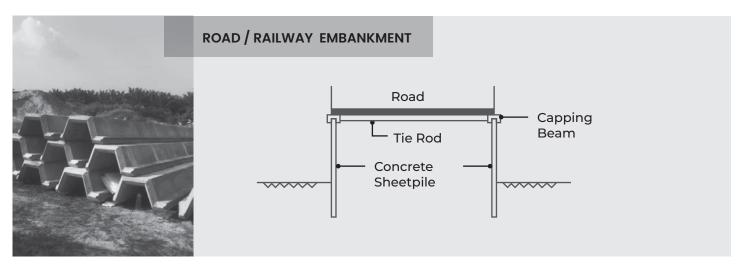

#### **Permanent Structure:**

Used for various applications including river embankments, wharf/quay walls, sea walls, revetments, foot/scour protection, cut-off walls, bund construction, road/railway embankments, sewerage/drainage trenches, storage ponds, and more.