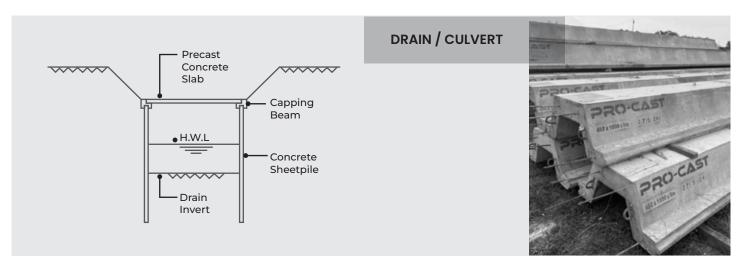

#### **Permanent Structure:**

Used for various applications including river embankments, wharf/quay walls, sea walls, revetments, foot/scour protection, cut-off walls, bund construction, road/railway embankments, sewerage/drainage trenches, storage ponds, and more.