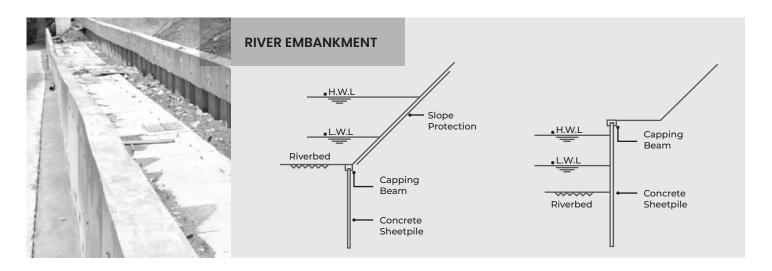

#### **Permanent Structure:**

Used for various applications including river embankments, wharf/quay walls, sea walls, revetments, foot/scour protection, cut-off walls, bund construction, road/railway embankments, sewerage/drainage trenches, storage ponds, and more.