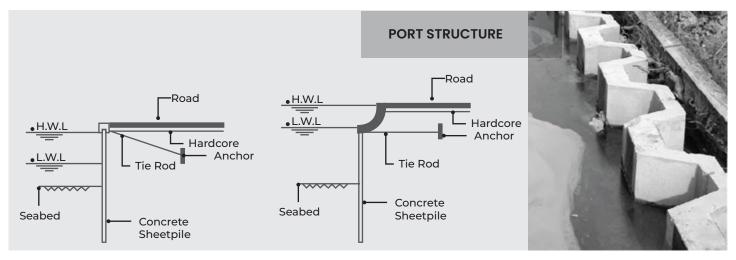

#### **Permanent Structure:**

Used for various applications including river embankments, wharf/quay walls, sea walls, revetments, foot/scour protection, cut-off walls, bund construction, road/railway embankments, sewerage/drainage trenches, storage ponds, and more.